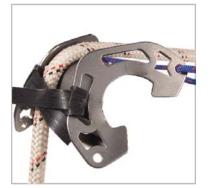

## **Product features:**

- Versatile, compact and lightweight
- The angled end plates keep the rope and centre of gravity well within the footprint of the EDGE GUARD. This makes it very stable in use.
- When used on plate edges such as steel toe boards, the 'teeth' on the edge plates hook onto the edge with a camming action
- The more rope pressure applied to the EDGE GUARD, the more it grips onto the edge, reducing its potential for movement
- Each EDGE GUARD is supplied with adjustable securing cord and a spare length of securing cord
- Stainless steel body gives a long service life