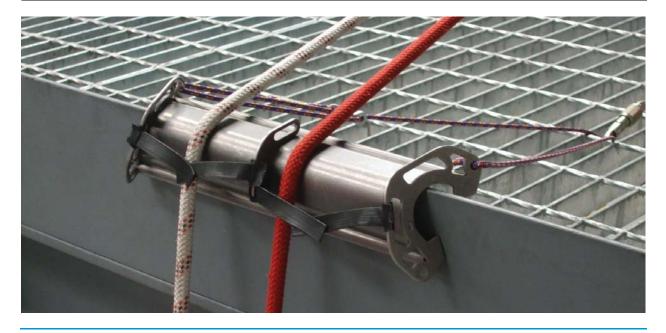

## **Product features:**

- Versatile, compact and lightweight
- The angled end plates keep the rope and centre of gravity well within the footprint of the EDGE GUARD. This makes it very stable in use.
- When used on plate edges such as steel toe boards, the 'teeth' on the edge plates hook onto the edge with a camming action
- The more rope pressure applied to the EDGE GUARD, the more it grips onto the edge, reducing its potential for movement
- Each EDGE GUARD is supplied with adjustable securing cord and a spare length of securing cord
- Stainless steel body gives a long service life