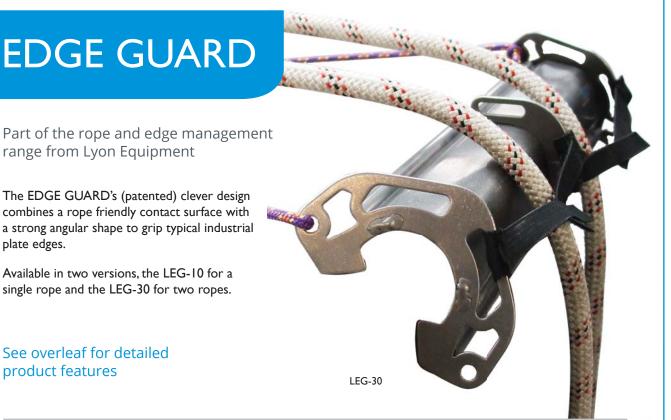

## **Product features:**

- Versatile, compact and lightweight
- The angled end plates keep the rope and centre of gravity well within the footprint of the EDGE GUARD. This makes it very stable in use.
- When used on plate edges such as steel toe boards, the 'teeth' on the edge plates hook onto the edge with a camming action
- The more rope pressure applied to the EDGE GUARD, the more it grips onto the edge, reducing its potential for movement
- Each EDGE GUARD is supplied with adjustable securing cord and a spare length of securing cord
- Stainless steel body gives a long service life