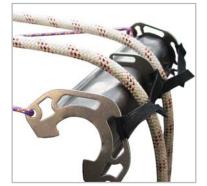

## **Product features:**

- Versatile, compact and lightweight
- The angled end plates keep the rope and centre of gravity well within the footprint of the EDGE GUARD. This makes it very stable in use.
- When used on plate edges such as steel toe boards, the 'teeth' on the edge plates hook onto the edge with a camming action
- The more rope pressure applied to the EDGE GUARD, the more it grips onto the edge, reducing its potential for movement
- Each EDGE GUARD is supplied with adjustable securing cord and a spare length of securing cord
- Stainless steel body gives a long service life