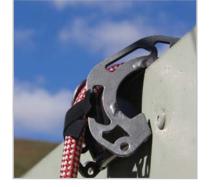

## Providing equipment and expertise to venture further

LEG-10

LEG-30

## **Product features:**

- Versatile, compact and lightweight
- The angled end plates keep the rope and centre of gravity well within the footprint of the EDGE GUARD. This makes it very stable in use.
- When used on plate edges such as steel toe boards, the 'teeth' on the edge plates hook onto the edge with a camming action
- The more rope pressure applied to the EDGE GUARD, the more it grips onto the edge, reducing its potential for movement
- Each EDGE GUARD is supplied with adjustable securing cord and a spare length of securing cord
- Stainless steel body gives a long service life